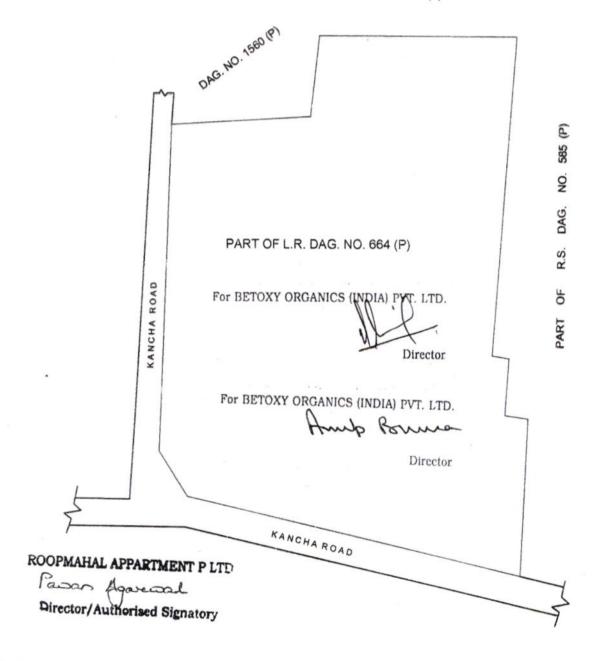

# THE FIRST SCHEDULE ABOVE REFERRED TO: (Larger Property)

All That the piece or parcel of land containing an area of 2 (two) Bighas 10(ten) Cottahs 8(eight) Chittacks more or less with sheds and structures thereat (having an area of 5,000 square feet more or less) situate lying at and being a divided and demarcated part or portion of L.R.Dag No.664 corresponding to R.S. Dag No.585, recorded under L.R.Khatian No.1181 [in the name of Betoxy Organics (India) Private Limited] corresponding to Khatian No.763 in Mouza Ramchandrapore, J.L. No.58, Touzi No.114, under Police Station-Sonarpur, in the District South 24 Parganas, under Ban Hooghly Gram Panchayat, Sub-Registration Office ADSR Sonarpur, as delineated in the plan annexed hereto duly bordered thereon in "Red" and butted and bounded as follows:

on the North:

partly by Dag No.1560 (P) & partly by Dag No.1531 (P);

on the South:

by Kancha Road;

on the East :

by Dag No. 585 (P);

on the West :

by Kancha Road

OR HOWSOEVER OTHERWISE the same now are or is or heretofore were or was situated butted bounded called known numbered described or distinguished.

For BETOXY ORGANICS (INDIA) PVT. LTD.

Anula Romma

Director

(Vendor)

WITNESSES:

y manis makde. AB, K.S. Roy Road Ko Ucata -700001

2) Swopen marty 7B, K.s. Ray Rock. Karkata - 700001 MAP OR PLAN FORMING PART OF THE FORGOING DOCUMENT CONCERNING THE BOUNDARIES OF L.R.DAG NO. 664 (P), L.R. KHATIAN NO 1181 IN MOUZA - RAMCHANDRAPUR, J.L. NO 58, P.S. SONARPUR DIST. SOUTH 24PGS. UNDER BAN HOOGHLY GRAM-PANCHAYAT, KOLKATA 700103.

SCALE: N.T.S.

#### NOTE:

- 1. This plan is concerning the boundaries only and do not depict any details about the structure within.
- 2. Undivided 11%(eleven percent) share in larger property (equivalent to 5 Cottah 8 Chittacks 40 Sqft) being the subject matter of the foregoing document shown thus within RED Borders.

DAG. NO. 1561 (P)